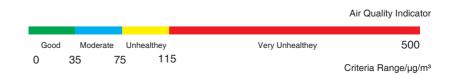

#### **Display Screen Area**

"Filter Replacement" Indicator: It will display when need to repalce filter meantime. PM2.5 Value Display: Air quality indicator will display different colors according to different PM2.5 value of room air. Details as following figure: