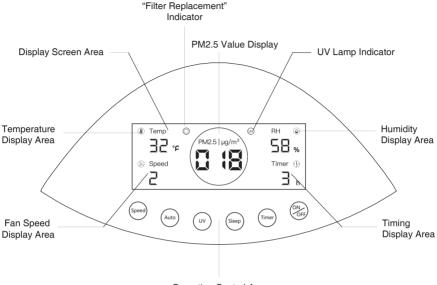

#### 1. Display Screen

**Operation Control Area** 

#### **Display Screen Area**

"Filter Replacement" Indicator: It will display when need to repalce filter meantime. PM2.5 Value Display: Air quality indicator will display different colors according to different PM2.5 value of room air. Details as following figure: